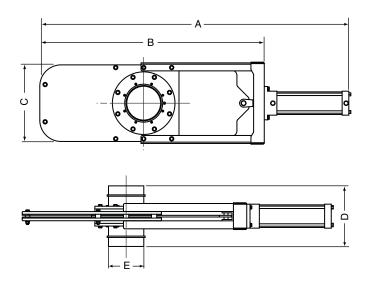

All standard valves are pressure rated to 150 psig and temperature rated to 200 degrees Fahrenheit using standard seals. Optional seals are available.

| KNIFE GATE DIMENSIONS (INCHES) |       |       |       |       |          |
|--------------------------------|-------|-------|-------|-------|----------|
| SIZE                           | Α     | В     | С     | D     | E (O.D.) |
| 2"                             | 50.50 | 34.50 | 12.38 | 11.38 | 2.38     |
| 3"                             | 50.50 | 34.50 | 12.38 | 11.38 | 3.50     |
| 4"                             | 58.00 | 42.13 | 14.38 | 11.38 | 4.50     |
| 5"                             | 58.00 | 42.13 | 14.38 | 11.38 | 5.56     |
| 6"                             | 58.00 | 42.13 | 14.38 | 11.38 | 6.63     |
| 8"                             | 70.00 | 52.50 | 18.50 | 15.00 | 8.62     |
| 10"                            | 76.00 | 58.50 | 18.50 | 15.00 | 10.75    |

All dimensions subject to change without notice.

Posi-flate® is a registered trademark of Posi-flate, St. Paul, Minnesota. © Copyright 2016, Posi-flate®

Printed in U.S.A. • Bulletin 21312-1-T

**Corporate Headquarters** 