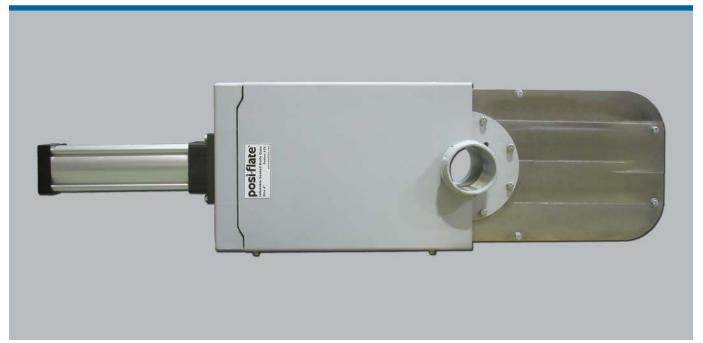

## Inflatable Seated Knife Gate Series 476

The Posi-flate Series 476 Inflatable Seated Knife Gate is all "full-bore" and available in both mild steel and stainless steel construction. The knife gate comes complete with air operator and solenoid valve.